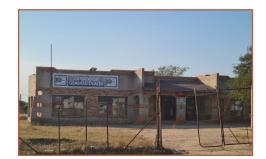

- Continue **STRAIGHT** for 5.9km
- **KEEP RIGHT** at the fork (Open field)
- Drive STRAIGHT for approx. 240m
- TURN LEFT at the Jacaranda General Dealer —
- Continue STRAIGHT for 445m and TURN RIGHT
- Travel for 3.2km
- TURN LEFT on to the tar road